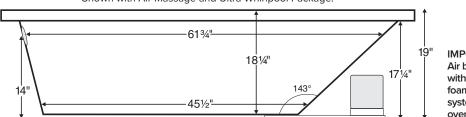

#### CSA # MTDS-19 CSA # MTDS-19DM

Rev. 03 15 2023

Aromatherapy is eliminated for undermount applications

• Air Baths, Pre-Leveled Foam Base or Frame Systems

increase overall height by 2-3".

Wyndham 4 model 19 70.75" x 35.75" x 19"