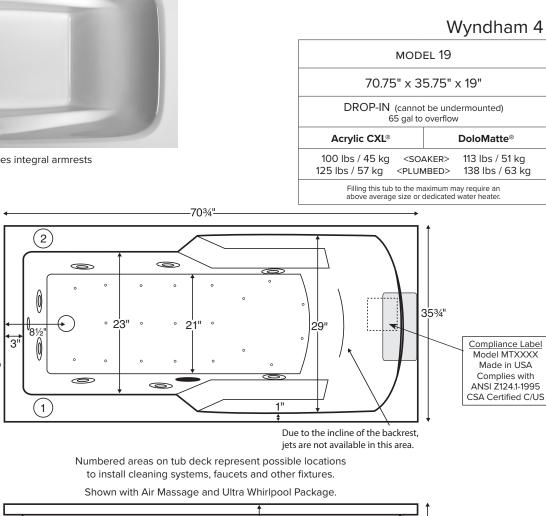

Wyndham 4 features integral armrests

17 7/

#### CSA # MTDS-19 CSA # MTDS-19DM

Rev. 03 15 2023

Aromatherapy is eliminated for undermount applications

• Air Baths, Pre-Leveled Foam Base or Frame Systems

increase overall height by 2-3".

Wyndham 4 model 19 70.75" x 35.75" x 19"