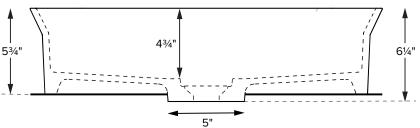

## **James**

MODEL 604 23.5" x 15.75" x 6.25" **VESSEL STYLE Mineral Composite** 24 lbs / 11 kg

Base dimensions on counter top: 213/4" x 133/4" Always measure sink on-site to ensure cut-out accuracy.