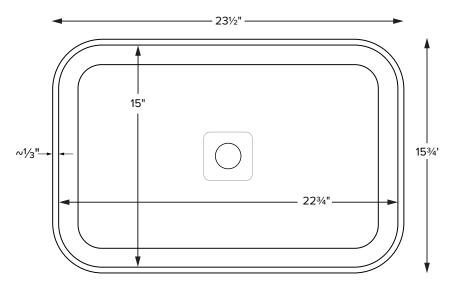

## **James**

MODEL 604 23.5" x 15.75" x 6.25" **VESSEL STYLE Mineral Composite** 24 lbs / 11 kg

Base dimensions on counter top: 213/4" x 133/4" Always measure sink on-site to ensure cut-out accuracy.