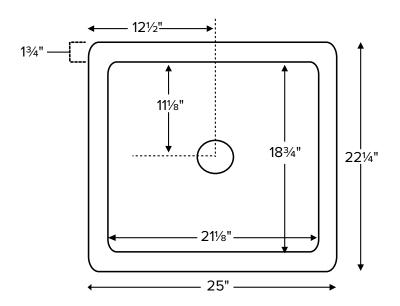

## **MBKS244**

25" x 22.25"

Bowl depth 6.125"

Acrylic Seamless Apron Front Sink 32 lbs / 15 kg

Side view

**Options** Must be ordered at time of purchase

Standard White (MBKS244W) Color Upgrade Biscuit (MBKS244B)

## **CONSTRUCTION AND STANDARD FEATURES**

- · Accommodates 3.5" kitchen drain.
- Can be undermounted or caulked directly to the countertop without the use of clips or channels.
- · Durable cast acrylic shell is extremely scratch- and stainresistant. Up to 30% thicker and stronger than other makes.
- · Non-porous highly renewable surface makes cleaning and sanitizing faster and more effective.
- · 1-year limited residential and commercial warranty.