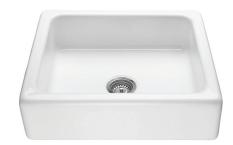

## **MBKS244**

25" x 22.25"

Bowl depth 6.125"

Acrylic Seamless Apron Front Sink 32 lbs / 15 kg

Side view

**Options** Must be ordered at time of purchase

Standard White (MBKS244W) Color Upgrade Biscuit (MBKS244B)