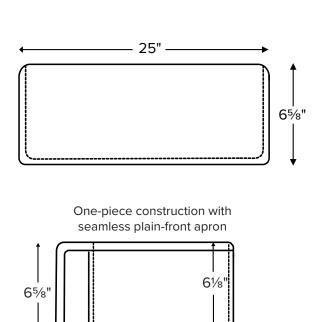

## **MBKS244**

25" x 22.25"

Bowl depth 6.125"

Acrylic Seamless Apron Front Sink 32 lbs / 15 kg

Side view

**Options** Must be ordered at time of purchase

Standard White (MBKS244W) Color Upgrade Biscuit (MBKS244B)

## **CONSTRUCTION AND STANDARD FEATURES**

- · Accommodates 3.5" kitchen drain.
- Can be undermounted or caulked directly to the countertop without the use of clips or channels.
- · Durable cast acrylic shell is extremely scratch- and stainresistant. Up to 30% thicker and stronger than other makes.
- · Non-porous highly renewable surface makes cleaning and sanitizing faster and more effective.
- · 1-year limited residential and commercial warranty.