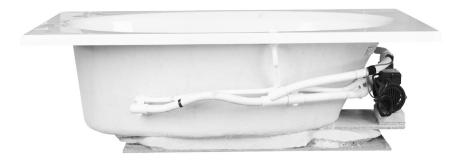

## Pre-Leveled Foam Base

All MTI tubs are available with a factory-installed pre-leveled foam base. This facilitates installation by eliminating the need for using a wet-bed compound to level the tub.

## Pre-Leveled Foam Base (PLFOAM) \$295

- Must be ordered with tub for proper fit and finish.
- Adds approximately 2"- 3" to the overall height of drop-in and undermount tubs. This foam also acts as a sound dampener and barrier.
- MTI uses high-density closed cell foam which will not shrink, crack or deteriorate over time. Field substitutions (e.g., Great Stuff) are not recommended and may void warranty.
- All tubs ordered with an air bath or a frame system include the factory-installed pre-leveled foam base as standard. Freestanding tubs include an internal pre-leveled foam base.