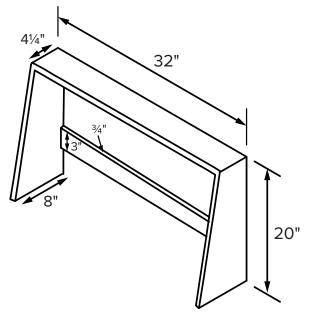

| Size/Description                                   | Finish                     | Part #     | MSRP     |
|----------------------------------------------------|----------------------------|------------|----------|
| Top: 32" w x 4¼" d x 20" h<br>Bottom: 32 w" x 8" d | Matte                      | SSPTX1MT   | \$1,020* |
|                                                    | Gloss                      | SSPTX1GL   | \$1,470* |
|                                                    | Exterior Color<br>in Gloss | SSPTX1COLG | \$1,470* |
|                                                    | Exterior Color<br>in Matte | SSPTX1COLM | \$1,470* |