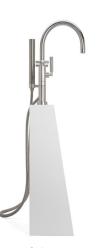

## The Blake Integral Faucet Deck

GENERAL SPECIFICATIONS Material - SculptureStone®

#### Custom-made to complement The Blake, Boutique freestanding tub model #240.

- Accomodates deck-mountable Roman tub faucetry.
- Back is straight, to mount flush against the wall.
- Front is angled, to form fit against the rear contours of the The Blake.