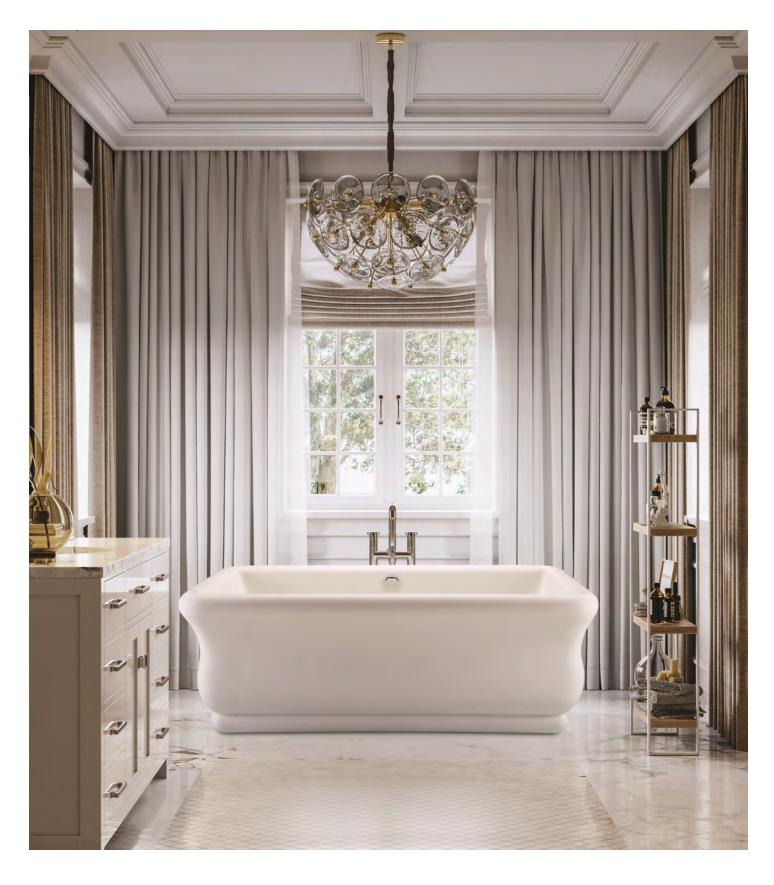

DoloMatte offers luxurious design aesthetics. An exquisite matte finish with a velvety-soft touch and feel. Available in white only.

DoloMatte is available on Designer freestanding tubs and low-profile shower bases.