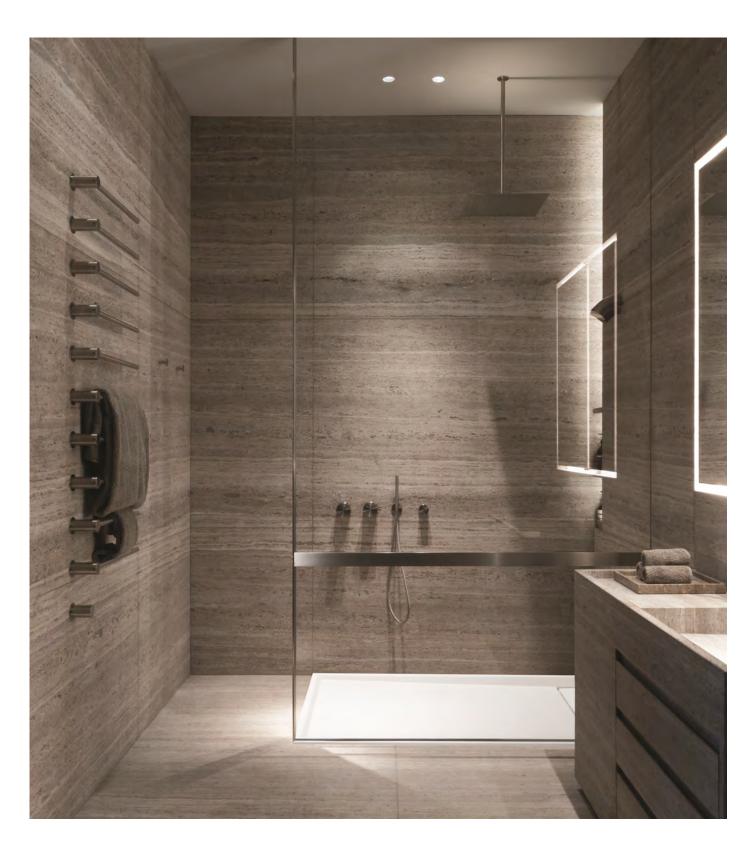

## What is DoloMatte?

DoloMatte is an innovative solid-surface solution for bathing fixtures from MTI.

An American-made solid-surface slab is hand sanded into a velvety matte finish, thermoformed and then reinforced with a thick layer of fiberglass, resin and titanium. The backing adds strength, structural integrity and increased insulation. And it also helps keep bath water warm. The product is then hand-finished.

DoloMatte offers luxurious design aesthetics. An exquisite matte finish with a velvety-soft touch and feel. Available in white only.

DoloMatte is available on Designer freestanding tubs and low-profile shower bases.