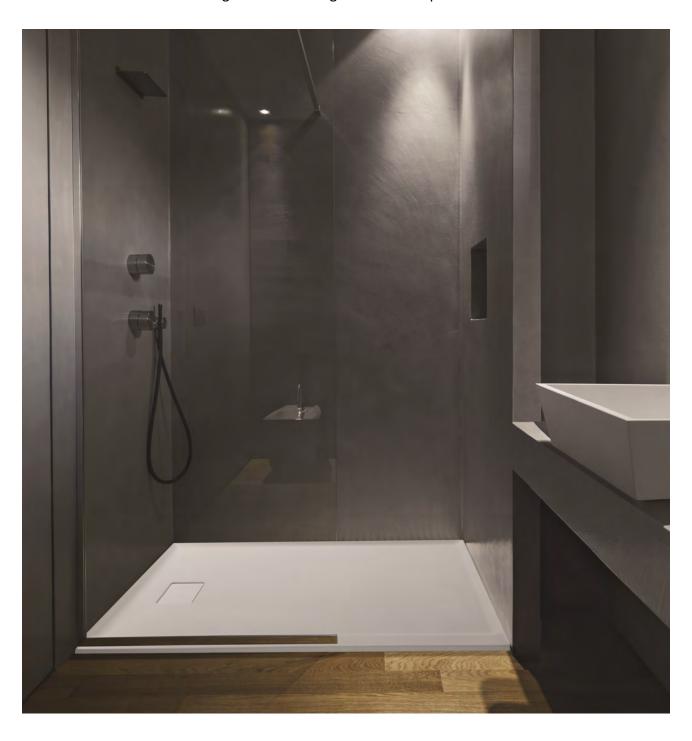

## What is DoloMatte?

DoloMatte is an innovative solid-surface solution for bathing fixtures from MTI.

An American-made solid-surface slab is hand sanded into a velvety matte finish, thermoformed and then reinforced with a thick layer of fiberglass, resin and titanium. The backing adds strength, structural integrity and increased insulation. And it also helps keep bath water warm. The product is then hand-finished.

DoloMatte offers luxurious design aesthetics. An exquisite matte finish with a velvety-soft touch and feel. Available in white only.

DoloMatte is available on Designer freestanding tubs and low-profile shower bases.